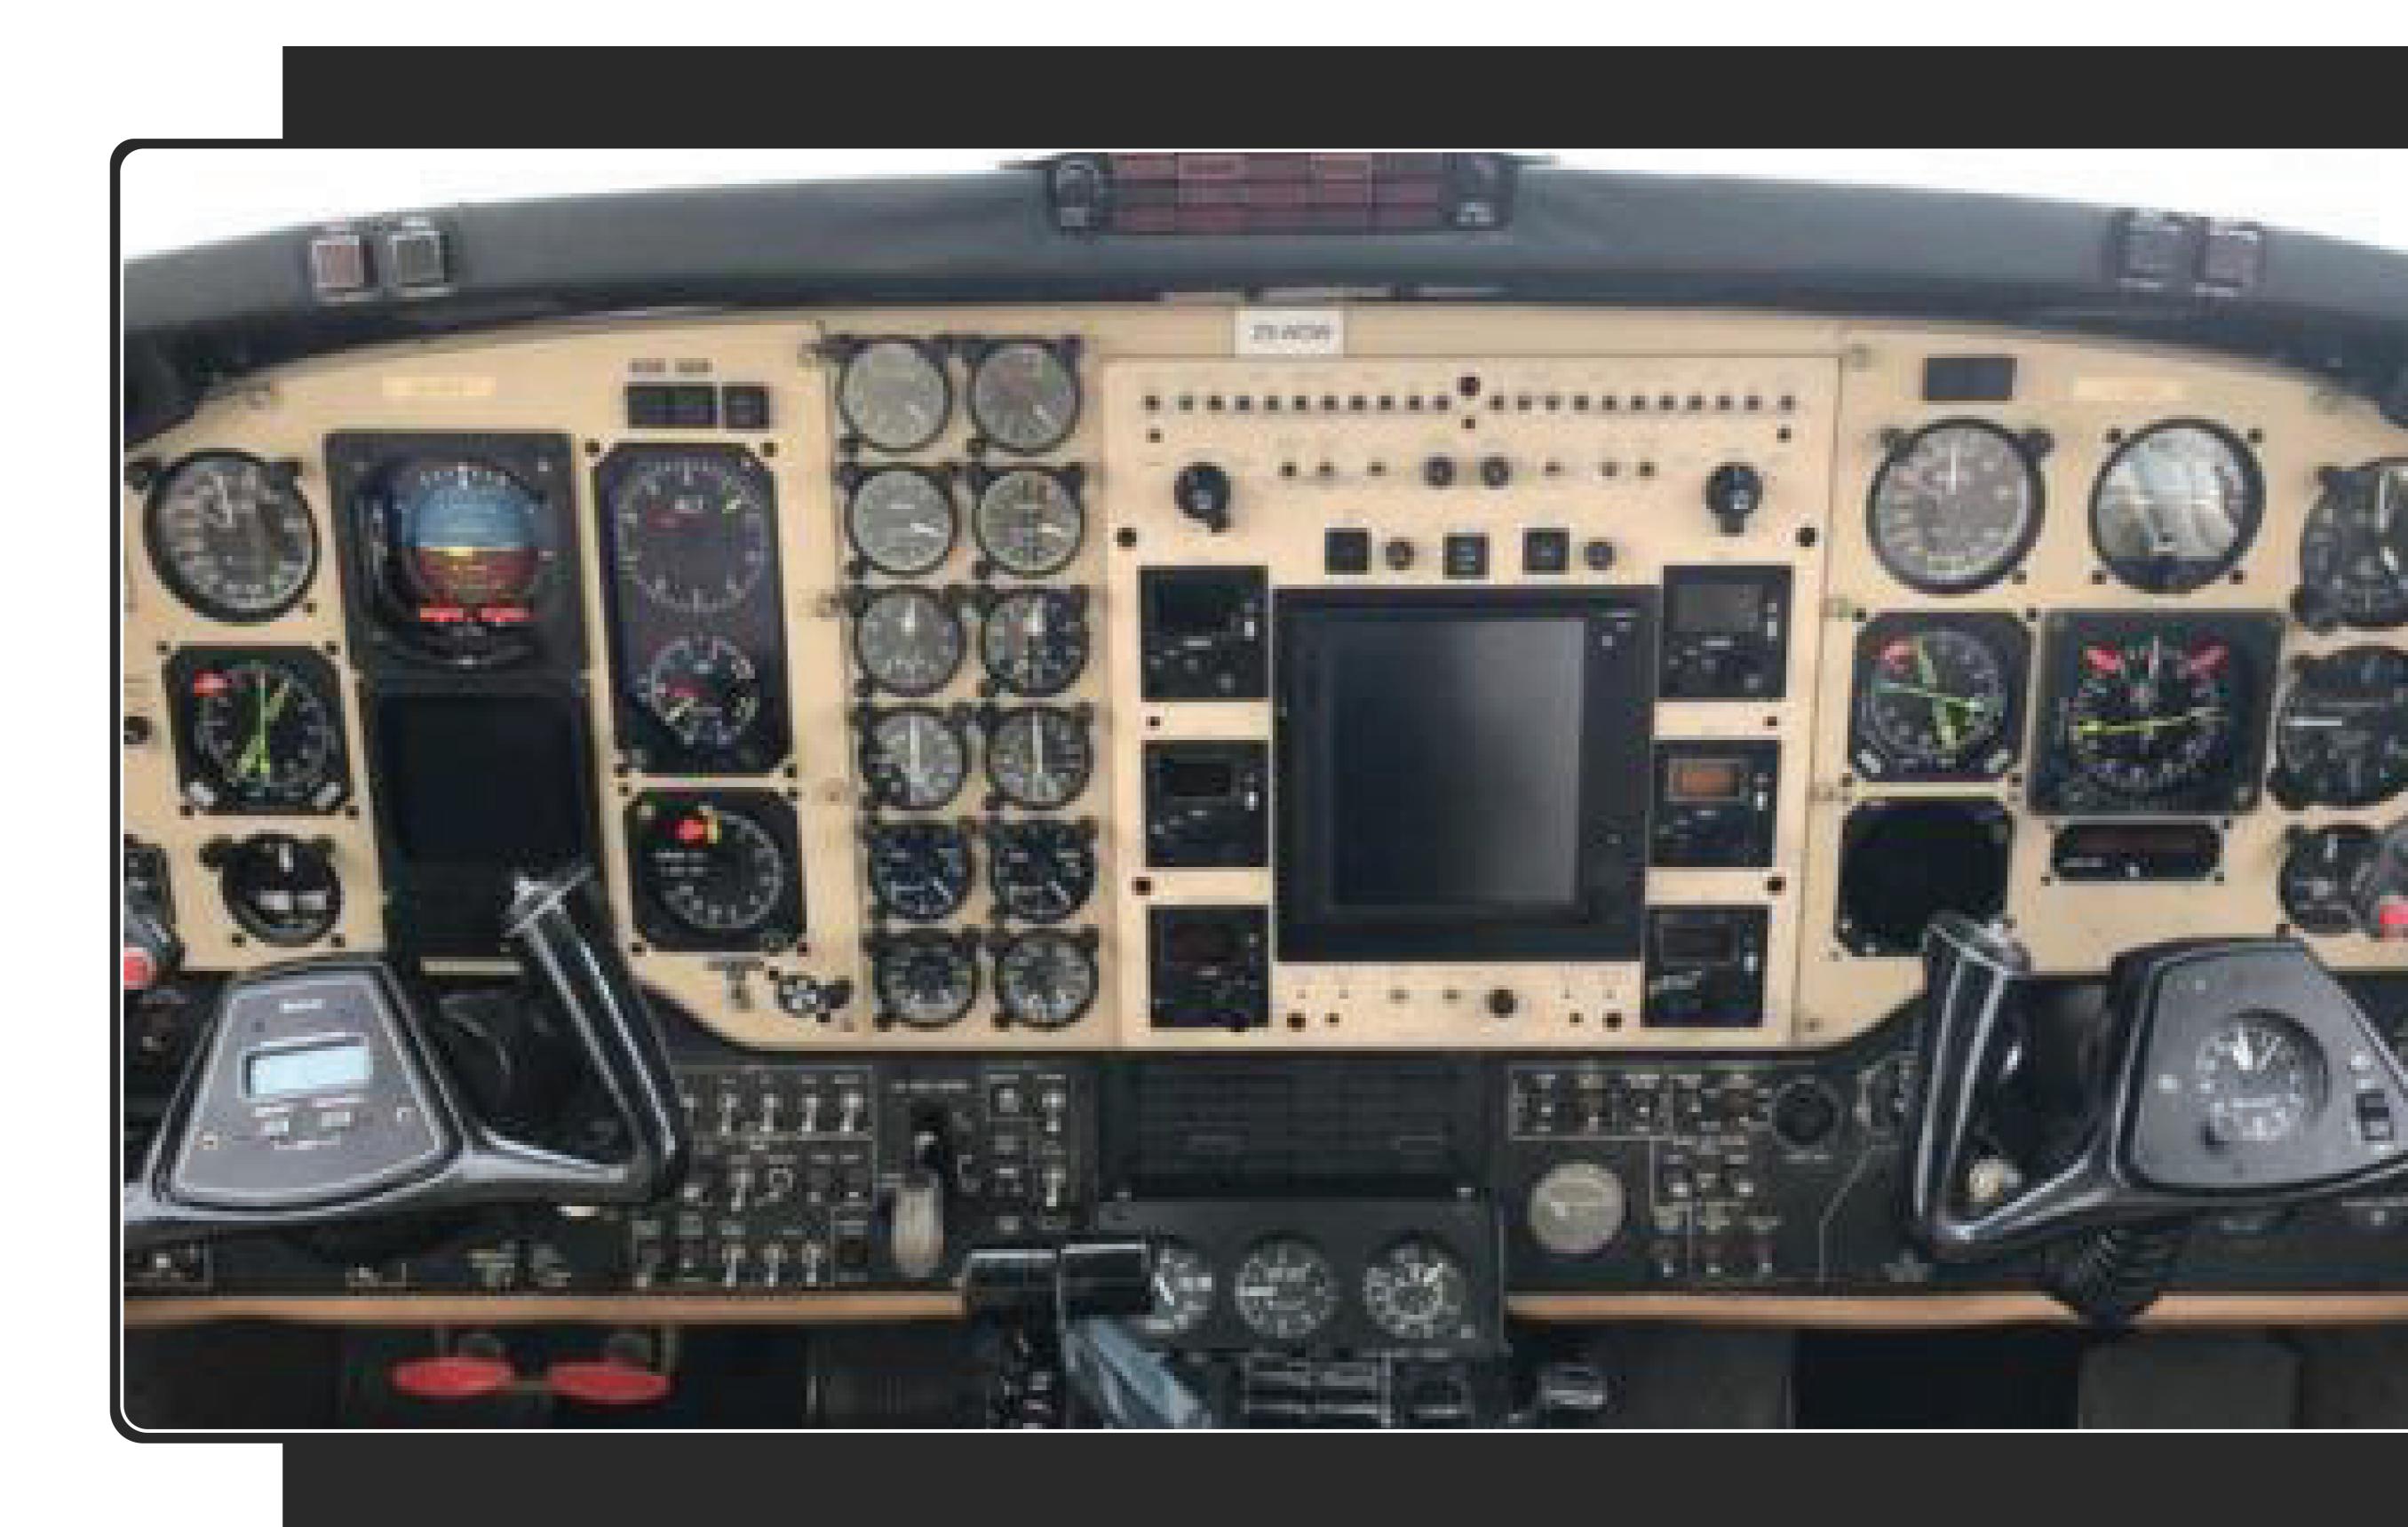

## AVIONICS

DUAL KDM 706A DUAL KNR-634 NAV

SINGLE KLN 90 GPS GTN 725 GPS

GTX345R, 335R TRPX DUAL KTR 908 COMM
KDF 806 ADF KRA 405 RADIO ALT

ED-462 EHSI W/SG 465 GARMIN GWX 70 RADAR KPI 552 HSI