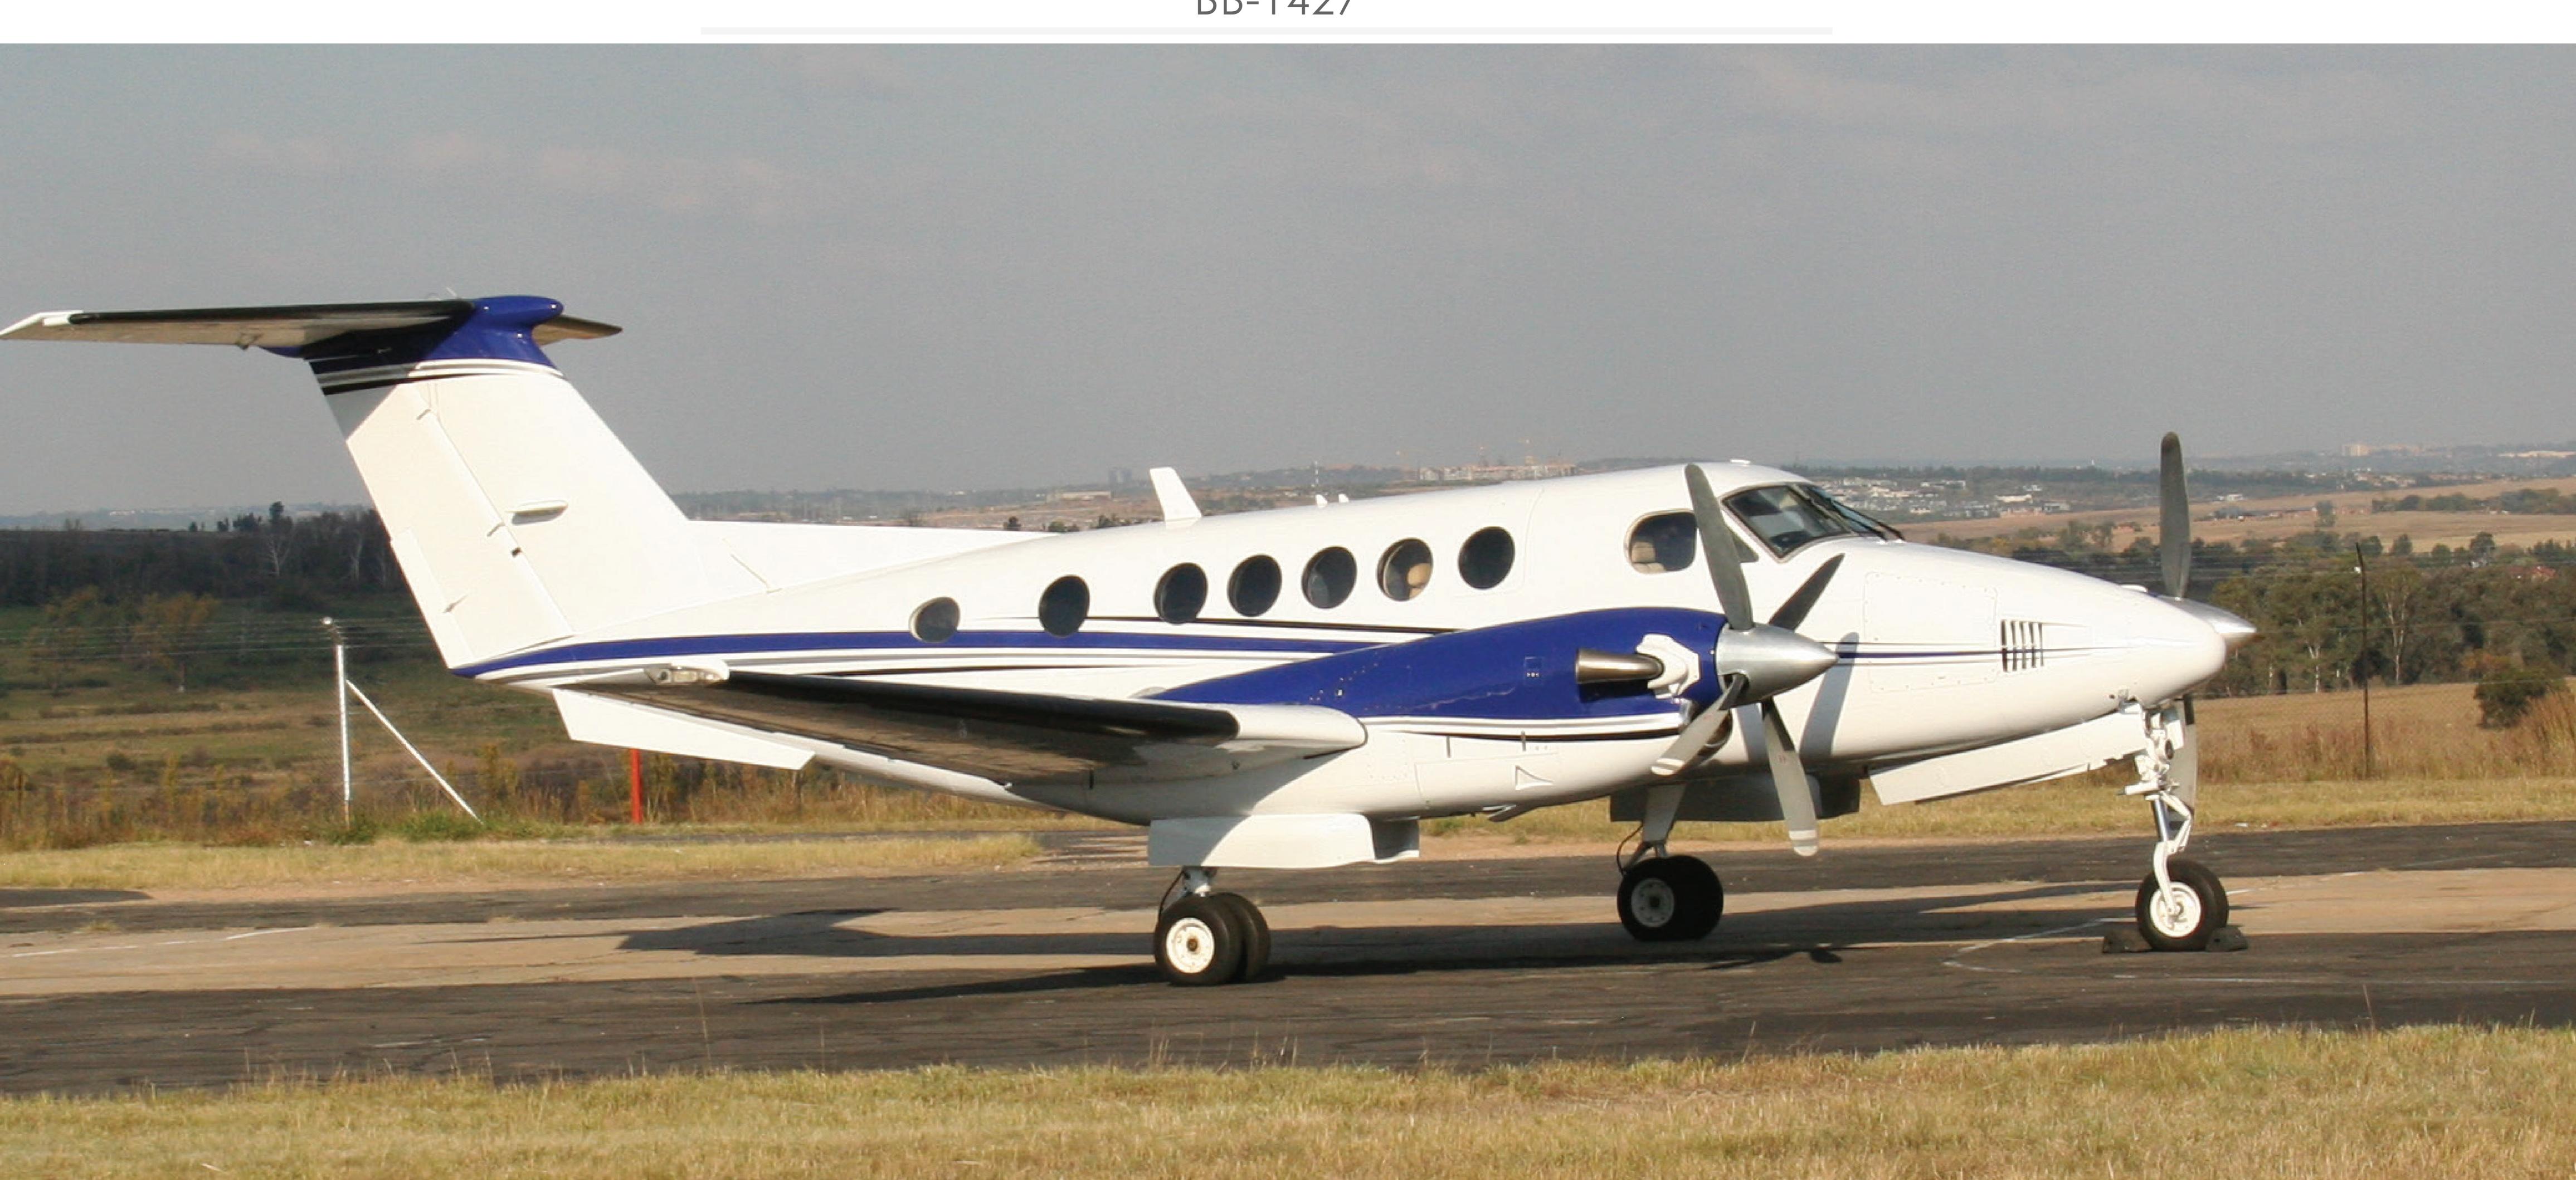

| MODEL:                   | KING AIR B200     |
|--------------------------|-------------------|
| S/N:                     | BB-1427           |
| DOM:                     | 1992              |
| TOTAL AIRCRAFT HOURS:    | 6,127             |
| TOTAL AIRCRAFT LANDINGS: | 6,281             |
| LEFT ENGINE S/N:         | PCE-93421 PT6A-42 |
| TSO:                     | 1,627             |
| TIMES SINCE HS:          | 1,627             |
| TBO:                     | 3,600             |
| RIGHT ENGINE S/N:        | PJ-0320 PT6A-42   |
| TSO:                     | 1,713             |
| TIMES SINCE HS:          | 1,713             |
| TBO:                     | 3,600             |
| PROP #1                  |                   |
| TSO:                     | 0                 |
| PROP #2